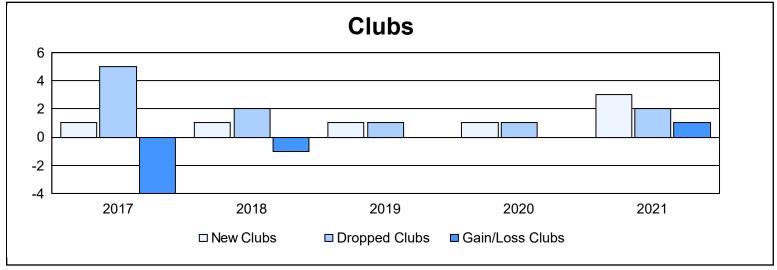

District B 9 As of June 2021 Cumulative

| Year      | New<br>Clubs | Dropped<br>Clubs | Gain/<br>Loss<br>Clubs | New<br>Members | Charter<br>Members | Reinstate<br>Members | Transfer<br>Members | Total<br>Member<br>Added | Total<br>Members<br>Dropped | Gain/<br>Loss<br>Members |
|-----------|--------------|------------------|------------------------|----------------|--------------------|----------------------|---------------------|--------------------------|-----------------------------|--------------------------|
| 2016-2017 | 1            | 5                | -4                     | 207            | 52                 | 60                   | 0                   | 319                      | 290                         | 29                       |
| 2017-2018 | 1            | 2                | -1                     | 120            | 27                 | 49                   | 6                   | 202                      | 253                         | -51                      |
| 2018-2019 | 1            | 1                | 0                      | 44             | 36                 | 15                   | 0                   | 95                       | 151                         | -56                      |
| 2019-2020 | 1            | 1                | 0                      | 59             | 22                 | 4                    | 2                   | 87                       | 72                          | 15                       |
| 2020-2021 | 3            | 2                | 1                      | 44             | 87                 | 34                   | 5                   | 170                      | 228                         | -58                      |
| Average   | 1            | 2                | -1                     | 95             | 45                 | 32                   | 3                   | 175                      | 199                         | -24                      |