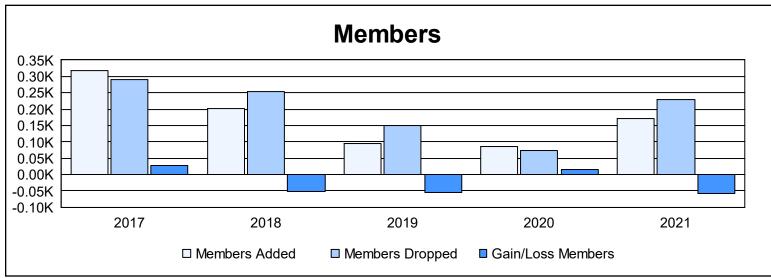

District B 9 As of June 2021 Cumulative

| Year      | New<br>Clubs | Dropped<br>Clubs | Gain/<br>Loss<br>Clubs | New<br>Members | Charter<br>Members | Reinstate<br>Members | Transfer<br>Members | Total<br>Member<br>Added | Total<br>Members<br>Dropped | Gain/<br>Loss<br>Members |
|-----------|--------------|------------------|------------------------|----------------|--------------------|----------------------|---------------------|--------------------------|-----------------------------|--------------------------|
| 2016-2017 | 1            | 5                | -4                     | 207            | 52                 | 60                   | 0                   | 319                      | 290                         | 29                       |
| 2017-2018 | 1            | 2                | -1                     | 120            | 27                 | 49                   | 6                   | 202                      | 253                         | -51                      |
| 2018-2019 | 1            | 1                | 0                      | 44             | 36                 | 15                   | 0                   | 95                       | 151                         | -56                      |
| 2019-2020 | 1            | 1                | 0                      | 59             | 22                 | 4                    | 2                   | 87                       | 72                          | 15                       |
| 2020-2021 | 3            | 2                | 1                      | 44             | 87                 | 34                   | 5                   | 170                      | 228                         | -58                      |
| Average   | 1            | 2                | -1                     | 95             | 45                 | 32                   | 3                   | 175                      | 199                         | -24                      |